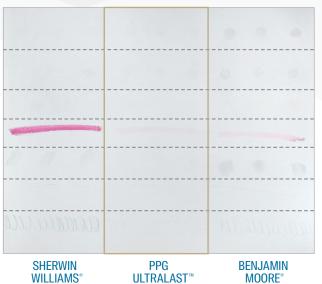

# **PPG ULTRALAST OUTPERFORMS LEADING SUPER-PREMIUM PAINTS**

## **BEFORE CLEANING**

**SHERWIN WILLIAMS® EMERALD®** 

**PPG** ULTRALAST™ **BENJAMIN** MOORE® **AURA**<sup>®</sup>

**EMERALD®** 

# **AFTER CLEANING\***

**AURA®** 

<sup>\*</sup>Panels were cleaned by professional painters in field testing. Paints were untinted white bases